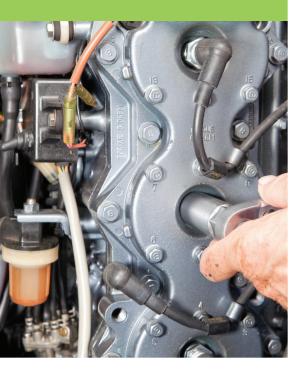

## MARINE SERVICE TECHNOLOGIES

Opportunity starts here

- Hands-on marine engine repair program taught by industry experienced faculty
- Financial aid available for qualified students
- Small class sizes
- This program prepares students for employment as entry-level marine mechanics and trains them in the everyday workings of the marine repair industry
- Motorboat Mechanics and Service Technicians earn an average of \$20.49 per hour\*