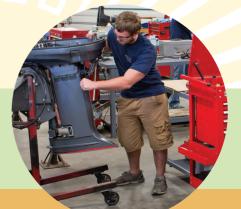

## MARINE SERVICE TECHNOLOGIES

Opportunity starts here

- Hands-on marine engine repair program taught by industry experienced faculty
- Financial aid available for qualified students
- Small class sizes
- This program prepares students for employment as entry-level marine mechanics and trains them in the everyday workings of the marine repair industry
- Motorboat Mechanics and Service Technicians earn an average of \$20.49 per hour\*